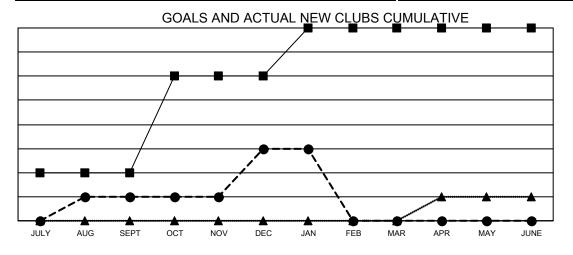

## GAT MONTHLY MEMBERSHIP PROGRESS REPORT

Multiple District 35

Results as of: 1/31/2021 LOCATION: FLORIDA

| Clubs         |               |             |               | Members               |                        |                         |                                                    |  |
|---------------|---------------|-------------|---------------|-----------------------|------------------------|-------------------------|----------------------------------------------------|--|
|               | RESULTS FOR   | R 2020-2021 |               | RESULTS FOR 2020-2021 |                        |                         |                                                    |  |
| QUARTER       | NEW CLUB GOAL | NEW CLUBS   | DROPPED CLUBS | QUARTER MEME          | BER GROWTH NET<br>GOAL | MEMBER GROWTH<br>ACTUAL | DROPPED<br>MEMBERS ACTUAL<br>(including transfers) |  |
| JULY/AUG/SEPT | 2             | 1           | 2             | JULY/AUG/SEPT         | 133                    | 253                     | 174                                                |  |
| OCT/NOV/DEC   | 4             | 2           | 1             | OCT/NOV/DEC           | 158                    | 282                     | 260                                                |  |
| JAN/FEB/MAR   | 2             | 0           | 0             | JAN/FEB/MAR           | 186                    | 61                      | 40                                                 |  |
| APR/MAY/JUNE  | 0             | 0           | 0             | APR/MAY/JUNE          | 145                    | 0                       | 0                                                  |  |

- CURRENT YEAR GOALS FOR NEW CLUBS

- CURRENT YEAR ACTUAL NEW CLUBS

- ▲ - LAST YEAR ACTUAL NEW CLUBS