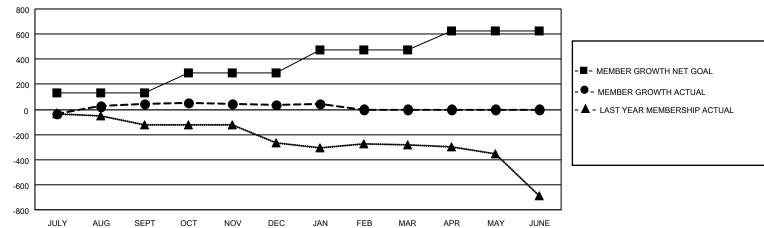

## GAT MONTHLY MEMBERSHIP PROGRESS REPORT

Multiple District 35

Results as of: 1/31/2021 LOCATION: FLORIDA

| Clubs         |               |             |               | Members               |                        |                         |                                                    |  |
|---------------|---------------|-------------|---------------|-----------------------|------------------------|-------------------------|----------------------------------------------------|--|
|               | RESULTS FOR   | R 2020-2021 |               | RESULTS FOR 2020-2021 |                        |                         |                                                    |  |
| QUARTER       | NEW CLUB GOAL | NEW CLUBS   | DROPPED CLUBS | QUARTER MEME          | BER GROWTH NET<br>GOAL | MEMBER GROWTH<br>ACTUAL | DROPPED<br>MEMBERS ACTUAL<br>(including transfers) |  |
| JULY/AUG/SEPT | 2             | 1           | 2             | JULY/AUG/SEPT         | 133                    | 253                     | 174                                                |  |
| OCT/NOV/DEC   | 4             | 2           | 1             | OCT/NOV/DEC           | 158                    | 282                     | 260                                                |  |
| JAN/FEB/MAR   | 2             | 0           | 0             | JAN/FEB/MAR           | 186                    | 61                      | 40                                                 |  |
| APR/MAY/JUNE  | 0             | 0           | 0             | APR/MAY/JUNE          | 145                    | 0                       | 0                                                  |  |

## GOALS AND ACTUAL MEMBERS CUMULATIVE

| DROPPED CLUBS: 3           |     | 95 CLUBS OF 219 ADDED 1 OR MORE<br>NEW MEMBERS | GENDER DISTRIBUTION  MALE 2,643 (54.66%) |                |       |
|----------------------------|-----|------------------------------------------------|------------------------------------------|----------------|-------|
| DROPPED MEMBERS            |     |                                                | FEMALE                                   | 2,192 (45.34%) |       |
| DECEASED                   | 52  | CLICK HERE FOR CUMULATIVE                      | TOTAL FAMILY UNIT MEMBERS                |                | 1,155 |
| CLUB CANCELLED 0 OTHER 422 |     | MEMBERSHIP DATA                                | 5.4441.V.M5M55555.54.V.M5.144.5          |                | 507   |
|                            |     |                                                | FAMILY MEMBERS PAYING HALF DUES          |                | 597   |
| TOTAL                      | 474 |                                                | 0023                                     |                |       |